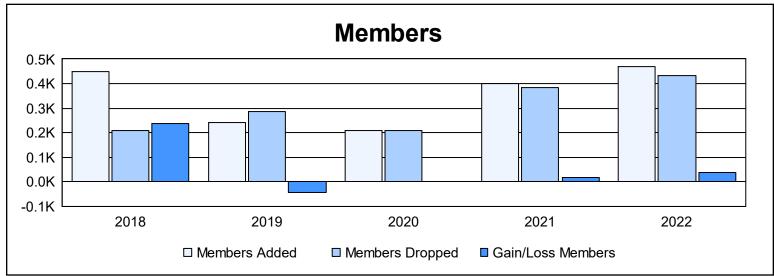

District 301 B2 As of June 2022 Cumulative

| Year      | New<br>Clubs | Dropped<br>Clubs | Gain/<br>Loss<br>Clubs | New<br>Members | Charter<br>Members | Reinstate<br>Members | Transfer<br>Members | Total<br>Member<br>Added | Total<br>Members<br>Dropped | Gain/<br>Loss<br>Members |
|-----------|--------------|------------------|------------------------|----------------|--------------------|----------------------|---------------------|--------------------------|-----------------------------|--------------------------|
| 2017-2018 | 5            | 1                | 4                      | 318            | 118                | 6                    | 6                   | 448                      | 210                         | 238                      |
| 2018-2019 | 3            | 1                | 2                      | 153            | 77                 | 9                    | 1                   | 240                      | 285                         | -45                      |
| 2019-2020 | 1            | 0                | 1                      | 118            | 34                 | 55                   | 3                   | 210                      | 210                         | 0                        |
| 2020-2021 | 3            | 4                | -1                     | 189            | 156                | 55                   | 0                   | 400                      | 382                         | 18                       |
| 2021-2022 | 5            | 4                | 1                      | 236            | 163                | 71                   | 0                   | 470                      | 434                         | 36                       |
| Average   | 3            | 2                | 1                      | 203            | 110                | 39                   | 2                   | 354                      | 304                         | 49                       |