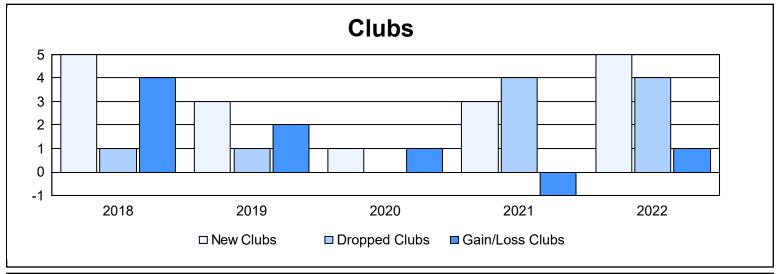

District 301 B2 As of June 2022 Cumulative

| Year      | New<br>Clubs | Dropped<br>Clubs | Gain/<br>Loss<br>Clubs | New<br>Members | Charter<br>Members | Reinstate<br>Members | Transfer<br>Members | Total<br>Member<br>Added | Total<br>Members<br>Dropped | Gain/<br>Loss<br>Members |
|-----------|--------------|------------------|------------------------|----------------|--------------------|----------------------|---------------------|--------------------------|-----------------------------|--------------------------|
| 2017-2018 | 5            | 1                | 4                      | 318            | 118                | 6                    | 6                   | 448                      | 210                         | 238                      |
| 2018-2019 | 3            | 1                | 2                      | 153            | 77                 | 9                    | 1                   | 240                      | 285                         | -45                      |
| 2019-2020 | 1            | 0                | 1                      | 118            | 34                 | 55                   | 3                   | 210                      | 210                         | 0                        |
| 2020-2021 | 3            | 4                | -1                     | 189            | 156                | 55                   | 0                   | 400                      | 382                         | 18                       |
| 2021-2022 | 5            | 4                | 1                      | 236            | 163                | 71                   | 0                   | 470                      | 434                         | 36                       |
| Average   | 3            | 2                | 1                      | 203            | 110                | 39                   | 2                   | 354                      | 304                         | 49                       |